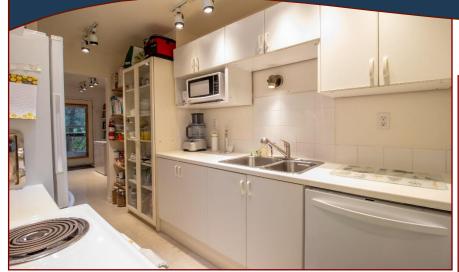

### 38206 Schooner Way

Magic Lake

38206 Schooner Way

Idyllic South Facing Cottage with Ocean Glimpses! Lovingly built & maintained by the current owners, this 1BR, 1BA, approximately 600-sqft island cottage is set well back from the road & nestled amongst the trees. The property extends at the back to a beautiful rock ridge, creating a natural privacy barrier & park like setting in your own backyard. The Southern exposure offers year-round sun filtered through the trees. In the fall & winter months, the ocean glimpses across the road are even more prominent. Interior features four skylights, a efficient Jotul woodstove, plus a heat pump installed in Feb 2023. Outside is partially fenced & includes a tidy accessory building for storage, a second tool shed, plus three fruit trees (quince, golden plum, dolgo crabapple). This is a very peaceful setting in an excellent location, close to Thieves Bay Marina and several other choice ocean access points. A lovely place to call "home"!